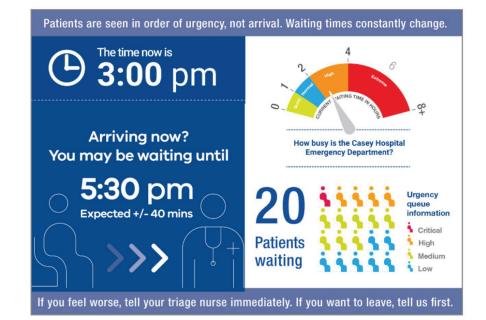

## Miniproject 4 Info

- Background: Getting patients the care they need is, obviously, vital. How long patients wait to receive care depends on the triage result at checkin.
- Perform an analysis of ER wait times for one Canadian hospital as explained by triage outcome.